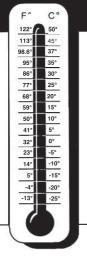

### TEMPERATURE CONVERSIONS

F° = Degrees in Fahrenheit

C° = Degrees in Celsius (Centigrade)

To convert Fahrenheit to Celsius: Subtract 32 and multiply by 0.55, thus 68°F = 22°C.

To convert Celsius to Fahrenheit: Multiply by 1.8 and add 32, thus 60°C = 140°F.