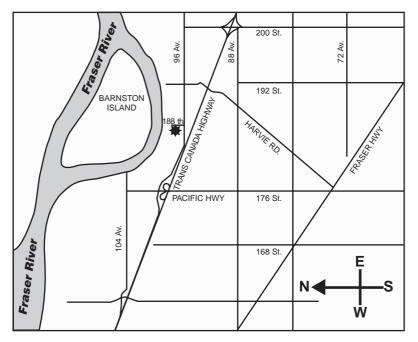

#### Eddi's Wholesale Garden Supplies Ltd.

9727 188th Street, Surrey, BC V4N 3N2

*Travelling East on Trans Canada Highway:* Take the 176th Street Exit North, turn right on Barnston Drive, which changes into 96th Avenue. At 188th turn left, and follow 188th north. We are located on the left side of the road.

*Travelling West on Trans Canada Highway:* Take the 200th Street Exit North, to 96th Avenue, turn left onto 96th and travel to 188th Street, turn right, and follow 188th north, we are located on the left side of the road.