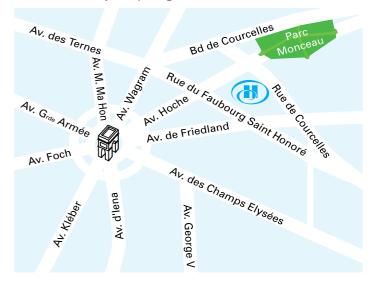

# Hotel Location

The hotel has an outstanding location, in the heart of Paris, a few steps from the Champs Élysées. The hotel is only 30 minutes from Roissy Charles de Gaulle Airport and 40 minutes from Orly Airport. It has excellent access to public transport; the nearest tube station is 3 minutes' walk.